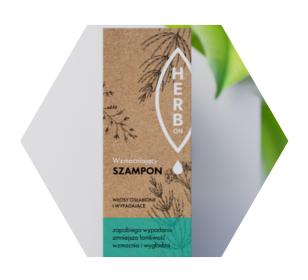

# Herb On

**AGAINST HAIR LOSS** 

THE HERB ON SERIES includes natural plant extracts of horsetail, birch, nettle, ginseng, soybean and wheat sprouts, which prevent hair loss. What is more product contains and moringa oil, castor oil and keratin.

The series includes: shampoo, mist, spray and conditioner.

Each of the ingredients of the series has different active ingredients, which will allow you to comprehensively deal with the problem of hair loss. The Herb On series is a guarantee of hair improvement and reduction of hair loss.

## **FUNCTIONALITY**

Herb On shampoo is intended for the daily care of weakened and falling out hair. The shampoo, in addition to the optimally balanced combination of washing substances, contains natural plant extracts that have been used for generations to improve the condition of the hair: horsetail extract, ginseng extract, soybean and wheat germ extract, panthenol (provitamin B5).