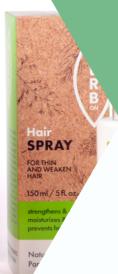

#### **HERB ON HAIR SPRAY**

Hair glosser made from herbal active ingredients. This hair glosser is to be applied to hair and on the scalp. Suitable for damaged hair also to prevent hair breakage and hair shedding. It contains natural plant extracts which have been used for generations to improve hair condition (horsetail, nettle, birch, rosemary and horse chestnut). The hair is moisturized, strengthened and smooth without overburdering and greasy hair. The hair glosser is easily and quickly absorbed, making hair look glossy and healthy.

• 150ml/ 5 OZ

Price: \$5