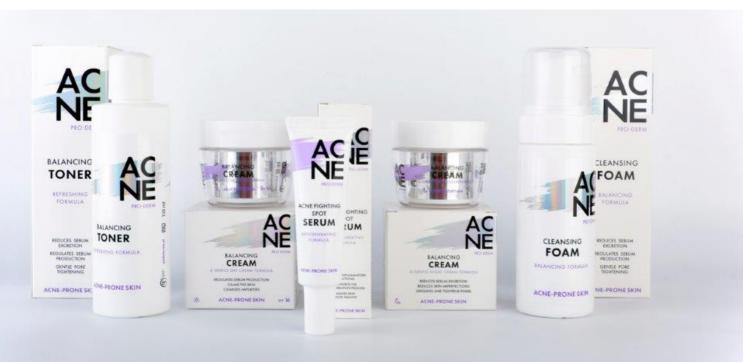

# ACNE PRO-DERM

**ACNE** 

Unia Europejska Europejski fundusz Bozwoju Brojonalizaca

The main problem of acne-prone skin is improper functioning of the sebaceous glands, which are additionally clogged at the skin by exfoliating epidermis cells. Acne skin needs special products for its care and cleansing.

The ACNE PRO-DERM line is the perfect solution for people struggling with skin imperfections. Five amazing products that focus on cleansing, unclogging pores, preventing breakouts, toning and moisturizing. A properly selected set of active substances contained in ACNE PRO-DERM products (bisabolol, niacinamide, PCA zinc, sugar leaf extract, lavender oil and phytopeptides) will quickly improve the quality of the skin, restoring its healthy appearance, without imperfections.

The ACNE PRO-DERM series, intended for the care of acne, oily and combination skin includes:

- 1. Balancing night cream
- 2. Balancing day cream
- 3. Point serum
- 4. Cleansing foam
- 5. Balancing and matting tonic

## **PRODUCTS:**