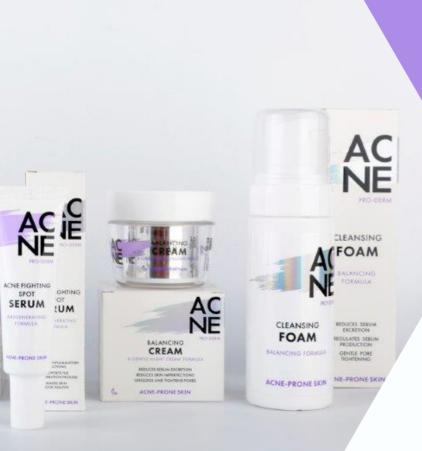

# ACNE PRO-DERM

**ACNE** 

Unia Europejska Europejski fundusz Bozwoju Brojonalizaca

The main problem of acne-prone skin is improper functioning of the sebaceous glands, which are additionally clogged at the skin by exfoliating epidermis cells. Acne skin needs special products for its care and cleansing.

The ACNE PRO-DERM line is the perfect solution for people struggling with skin imperfections. Five amazing products that focus on cleansing, unclogging pores, preventing breakouts, toning and moisturizing. A properly selected set of active substances contained in ACNE PRO-DERM products (bisabolol, niacinamide, PCA zinc, sugar leaf extract, lavender oil and phytopeptides) will quickly improve the quality of the skin, restoring its healthy appearance, without imperfections.

The ACNE PRO-DERM series, intended for the care of acne, oily and combination skin includes:

- 1. Balancing night cream
- 2. Balancing day cream
- 3. Point serum
- 4. Cleansing foam
- 5. Balancing and matting tonic