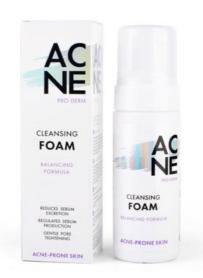

### **ACNE-PRONE SKIN cleansing foam**

The foam gently and effectively cleans the skin of impurities and toxins without irritating it.

- · reduces the amount of sebum secreted
- regulates the work of the sebaceous glands
- gently tightens pores
- 150ml / 5 OZ

Price: \$6