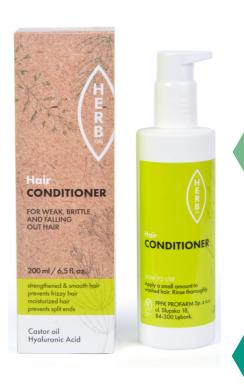

#### **HERB ON HAIR CONDITIONER**

To be used on weak hair to prevent hair breakage and hair shedding. Apart from the conditioning base which covers the hair without overburdening, it contains also castor oil, hyaluronic acid and vitamin E. The composition of ingredients active moisturizes. nourishes and strengthens your hair. The hair is glossy and looks healthy. The product increases hair volume and prevents excessive hair shedding.

200ml/ 6,75 OZ