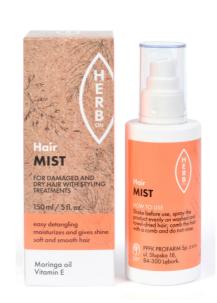

#### **HERB ON HAIR MIST**

for dry and damaged hair with styling treatments

- Facilitates detangling & styling
- · Moisturizes & gives shine
- It improves appearance & conditin
- Soft, flexible & smooth hair
- 150ml/ 5 OZ