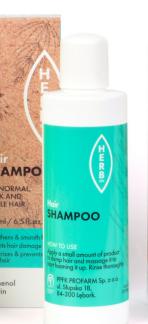

#### **HERB ON HAIR SHAMPOO**

Nutrilan Keratin strengthens and protects hair, prevents hair breakage and solubillity in alkali. Panthenol - moisturizes, helps to discipline your hair and makes it smooth.

A daily care shampoo suitable for normal and damaged hair as well as to counteract hair breakage. It contains not only an optimal blend of cleansing agents but also keratin and panthenol which additionally moisturise and strenghten hair follicles, preventing hairbreakage.

200ml/ 6,75 OZ

Price: \$5