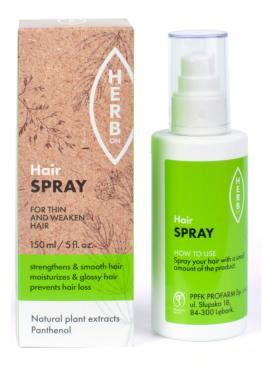

#### **HERB ON HAIR SPRAY**

Hair glosser made from herbal active ingredients. This hair glosser is to be applied to hair and on the scalp. Suitable for damaged hair also to prevent hair breakage and hair shedding. It contains natural plant extracts which have been used for generations to improve hair condition (horsetail, nettle, birch, rosemary and horse chestnut). The hair is moisturized, strengthened and smooth without overburdering and greasy hair. The hair glosser is easily and quickly absorbed, making hair look glossy and healthy.

• 150ml/ 5 OZ

Price: \$5