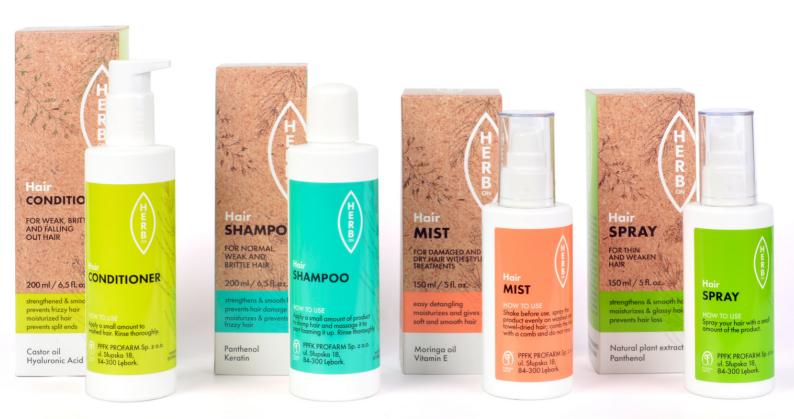

# Herb On

**AGAINST HAIR LOSS** 

THE HERB ON SERIES includes natural plant extracts of horsetail, birch, nettle, ginseng, soybean and wheat sprouts, which prevent hair loss. What is more product contains and moringa oil, castor oil and keratin.

The series includes: shampoo, mist, spray and conditioner.

Each of the ingredients of the series has different active ingredients, which will allow you to comprehensively deal with the problem of hair loss. The Herb On series is a guarantee of hair improvement and reduction of hair loss.

## **FUNCTIONALITY**

Herb On shampoo is intended for the daily care of weakened and falling out hair. The shampoo, in addition to the optimally balanced combination of washing substances, contains natural plant extracts that have been used for generations to improve the condition of the hair: horsetail extract, ginseng extract, soybean and wheat germ extract, panthenol (provitamin B5).

Herb On anti-hair loss spray, based on herbal active substances, the hair and scalp lotion is intended for use in the treatment of weakened and falling hair. Effectiveness is guaranteed by the combined effect of extracts from the following raw materials: FIELD - rich in silicon, makes the hair elastic and strengthens it. MEDICINAL ROSEMARY - stimulates hair bulbs to grow. BIRCH - has anti-inflammatory properties, has a cleansing and refreshing effect, giving the hair a shiny and healthy look. NETTLE - prevents dandruff, tones and strengthens the hair roots. PANTHENOL - actively moisturizes and soothes all kinds of skin irritations.

Herb On conditioner is intended for use with weakened and falling out hair. The conditioner, in addition to the unique conditioning base that covers the hair surface without weighing it down, contains natural plant extracts that have been used for generations to improve the condition of the hair. The presence of Panthenol (provitamin B5), which moisturizes the hair fiber, makes the hair susceptible to combing, reduces the tendency to split ends, improves the condition of damaged hair, thickens it and soothes all kinds of skin irritation. The combined action of active substances makes the hair regain its healthy appearance and prevents its increased loss.

#### **HERB ON HAIR SHAMPOO**

Nutrilan Keratin strengthens and protects hair, prevents hair breakage and solubillity in alkali. Panthenol - moisturizes, helps to discipline your hair and makes it smooth.

A daily care shampoo suitable for normal and damaged hair as well as to counteract hair breakage. It contains not only an optimal blend of cleansing agents but also keratin and panthenol which additionally moisturise and strenghten hair follicles, preventing hairbreakage.

#### **HERB ON HAIR CONDITIONER**

To be used on weak hair to prevent hair breakage and hair shedding. Apart from the conditioning base which covers the hair without overburdening, it contains also castor oil, hyaluronic acid and vitamin E. The composition of ingredients active moisturizes. nourishes and strengthens your hair. The hair is glossy and looks healthy. The product increases hair volume and prevents excessive hair shedding.

#### **HERB ON HAIR SPRAY**

Hair glosser made from herbal active ingredients. This hair glosser is to be applied to hair and on the scalp. Suitable for damaged hair also to prevent hair breakage and hair shedding. It contains natural plant extracts which have been used for generations to improve hair condition (horsetail, nettle, birch, rosemary and horse chestnut). The hair is moisturized, strengthened and smooth without overburdering and greasy hair. The hair glosser is easily and quickly absorbed, making hair look glossy and healthy.

#### **HERB ON HAIR MIST**

for dry and damaged hair with styling treatments

- Facilitates detangling & styling
- · Moisturizes & gives shine
- It improves appearance & conditin
- Soft, flexible & smooth hair
- 150ml/ 5 OZ