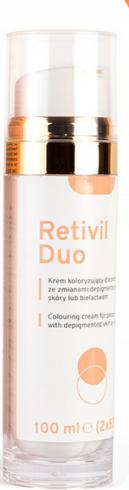

er made from herbal active ingredients. This hair glosser is to be applied to hair and on the scalp. Suitable for damaged hair also to prevent hair breakage and hair shedding. It contains natural plant extracts which have been used for generations to improve hair condition (horsetail, nettle, birch, rosemary and horse chestnut). The hair is moisturized, strengthened and smooth without overburdering and greasy hair. The hair glosser is easily and quickly absorbed, making hair look glossy and healthy.

• 150ml/ 5 OZ

Price: \$5

#### **HERB ON HAIR MIST**

for dry and damaged hair with styling treatments

- Facilitates detangling & styling
- · Moisturizes & gives shine
- It improves appearance & conditin
- Soft, flexible & smooth hair
- 150ml/ 5 OZ











# RETIVIL DUO

**VITILIGO** 

















### **VITILIGO**

Vitiligo is a chronic skin disease that is associated with damage and, consequently, destruction of melanocytes, i.e. pigment cells found in the basal layer of the epidermis. As a result of the disease, vitiligolesions appear on the patient's skin in the form of milky white, non-scaly spots with clear boundaries. These changes are painless and notinflammatory. Vitiligo affects about 1-2% of the world's population. Thedisease develops regardless of gender, age or race.

How can its symptoms be treated? By applying RETIVIL DUO

### **WHOLE SET**



**RETIVIL DUO 100 ML** 







**RETIVIL DUO 30 ML** 

Price: \$6







# **RETIVIL DUO**





Profarm has developed an innovative dermocosmetic dedicated people suffering from depigmentation with skin diseases, th