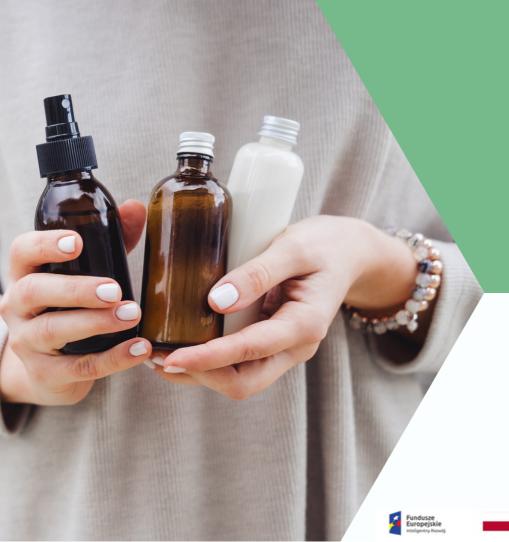

# Herb On

**AGAINST HAIR LOSS** 

THE HERB ON SERIES includes natural plant extracts of horsetail, birch, nettle, ginseng, soybean and wheat sprouts, which prevent hair loss. What is more product contains and moringa oil, castor oil and keratin.

The series includes: shampoo, mist, spray and conditioner.

Each of the ingredients of the series has different active ingredients, which will allow you to comprehensively deal with the problem of hair loss. The Herb On series is a guarantee of hair improvement and reduction of hair loss.