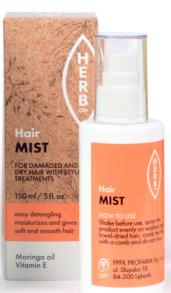

#### **HERB ON HAIR MIST**

for dry and damaged hair with styling treatments

- Facilitates detangling & styling
- · Moisturizes & gives shine
- It improves appearance & conditin
- Soft, flexible & smooth hair
- 150ml/ 5 OZ