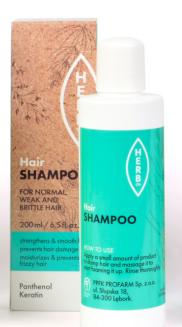

#### **HERB ON HAIR SHAMPOO**

Nutrilan Keratin strengthens and protects hair, prevents hair breakage and solubillity in alkali. Panthenol - moisturizes, helps to discipline your hair and makes it smooth.

A daily care shampoo suitable for normal and damaged hair as well as to counteract hair breakage. It contains not only an optimal blend of cleansing agents but also keratin and panthenol which additionally moisturise and strenghten hair follicles, preventing hairbreakage.

200ml/ 6,75 OZ

Price: \$5