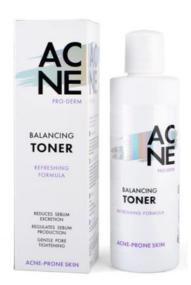

### **ACNE-PRONE SKIN normalizing-**

### mattifying tonic

The alcohol-free tonic comprehensively and comprehensively cleanses the skin, significantly improving its appearance. The skin is soft, moisturized and refreshed.

- gently tightens pores
- regulates the work of the sebaceous glands
- reduces the amount of sebum secreted
- refreshing, tones and does not dry out the skin
- 200ml/ 6,7 OZ