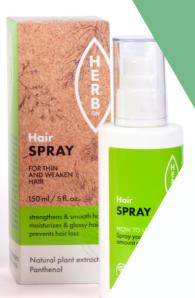

#### **HERB ON HAIR SPRAY**

Hair glosser made from herbal active ingredients. This hair glosser is to be applied to hair and on the scalp. Suitable for damaged hair also to prevent hair breakage and hair shedding. It contains natural plant extracts which have been used for generations to improve hair condition (horsetail, nettle, birch, rosemary and horse chestnut). The hair is moisturized, strengthened and smooth without overburdering and greasy hair. The hair glosser is easily and quickly absorbed, making hair look glossy and healthy.

• 150ml/ 5 OZ

Price: \$5