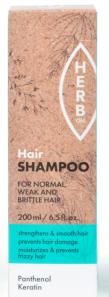

#### **HERB ON HAIR SHAMPOO**

Nutrilan Keratin strengthens and protects hair, prevents hair breakage and solubillity in alkali. Panthenol - moisturizes, helps to discipline your hair and makes it smooth.

A daily care shampoo suitable for normal and damaged hair as well as to counteract hair breakage. It contains not only an optimal blend of cleansing agents but also keratin and panthenol which additionally moisturise and strenghten hair follicles, preventing hairbreakage.

200ml/ 6,75 OZ

Price: \$5