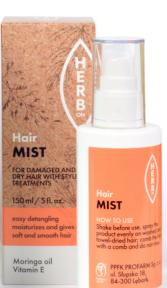

#### **HERB ON HAIR MIST**

for dry and damaged hair with styling treatments

- Facilitates detangling & styling
- · Moisturizes & gives shine
- It improves appearance & conditin
- Soft, flexible & smooth hair
- 150ml/ 5 OZ